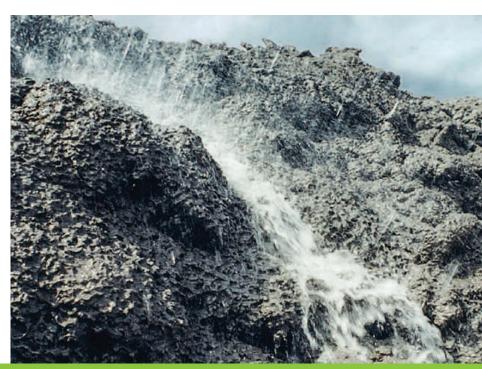

Now Xtreme Rain Shield™ makes

it more versatile than ever.

Visit www.LSCenv.com to read more stories of Xtreme Rain Shield™ success in Asia.

Call for more information.

Xtreme Rain Shield™ added to conventional Posi-Shell® mix produces a coating that resists massive rain events **IMMEDIATELY!** 